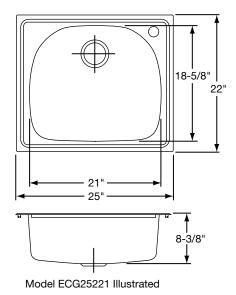

Model ECG25221

#### **DESIGN FEATURES**

Bowl Depth: 8-3/8" (ECG2522); 10-3/8" (ECG252210).

Bowl and Faucet Deck Recess: 3/8" below outside edge of

Finish: Exposed surfaces are polished to a non-directional soft

satin finish.

## **SINK DIMENSIONS (INCHES)\***

| Model     | Overall |    | Inside Bowl |                    |       | Cutout in<br>Countertop<br>(1¹/2" Radius<br>Corners) |       | No. of<br>1½" Dia.<br>Faucet | Minimum<br>Cabinet | Ship.<br>Wt.                   |
|-----------|---------|----|-------------|--------------------|-------|------------------------------------------------------|-------|------------------------------|--------------------|--------------------------------|
| Number    | L       | W  | L           | W                  | D     | L                                                    | W     | Holes                        | Size               | Lbs.                           |
| ECG2522   | 25      | 22 | 21          | 18 <sup>5</sup> /8 | 83/8  | 243/8                                                | 213/8 | 1 or 2                       | 30                 | 16 <sup>1</sup> / <sub>2</sub> |
| ECG252210 | 25      | 22 | 21          | 18 <sup>5</sup> /8 | 103/8 | 243/8                                                | 213/8 | 1 or 2                       | 30                 | 18 <sup>1</sup> / <sub>2</sub> |